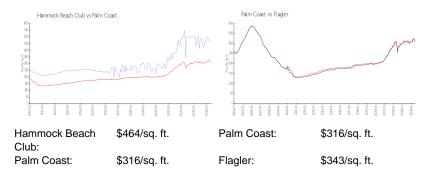

## Inventory for Sale

| Hammock Beach Club | 6% |
|--------------------|----|
| Palm Coast         | 5% |
| Flagler            | 5% |

## Avg. Time to Close Over Last 12 Months

| Hammock Beach Club | 70 days |
|--------------------|---------|
| Palm Coast         | 78 days |
| Flagler            | 79 days |