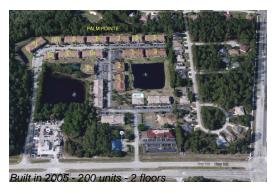

### **Building Information**

Number of units: 200
Number of active listings for rent: 0
Number of active listings for sale: 4
Building inventory for sale: 2%
Number of sales over the last 12 months: 9
Number of sales over the last 6 months: 4
Number of sales over the last 3 months: 2

## **Building Association Information**

Palm Pointe

Property Management Company

Address: 2275 FL-100, Bunnell, FL 32110, Phone: 386-437-3787

http://www.palmpointe.com/html/index.html