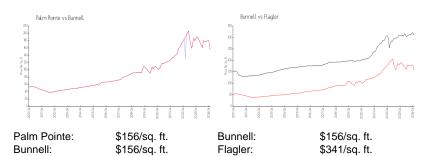

### **Inventory for Sale**

Palm Pointe 2% Bunnell 2% Flagler 4%

# Avg. Time to Close Over Last 12 Months

Palm Pointe 59 days Bunnell 59 days Flagler 81 days