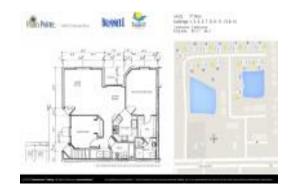

# Unit 3-E - Palm Pointe

3-E - 4600 E Moody Blvd, Bunnell, FL, Flagler 32110

#### **Unit Information**

 MLS Number:
 FC299232

 Status:
 ACTIVE

 Size:
 951 Sq ft.

Bedrooms: 2 Full Bathrooms: 2 Half Bathrooms: 0

Parking Spaces:

View:

 Rental Price:
 \$1,600