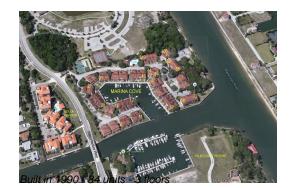

# Unit 88 - Marina Cove

88 - 6-27 Marina Point PI, Palm Coast, FL, Flagler 32137

## **Building Information**

| Number of units:                         | 84 |
|------------------------------------------|----|
| Number of active listings for rent:      | 0  |
| Number of active listings for sale:      | 4  |
| Building inventory for sale:             | 4% |
| Number of sales over the last 12 months: | 5  |
| Number of sales over the last 6 months:  | 2  |
| Number of sales over the last 3 months:  | 2  |
|                                          |    |