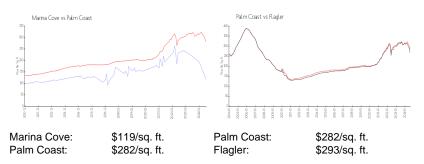

#### **Inventory for Sale**

| Marina Cove | 5% |
|-------------|----|
| Palm Coast  | 6% |
| Flagler     | 6% |

### Avg. Time to Close Over Last 12 Months

| Marina Cove | 134 days |
|-------------|----------|
| Palm Coast  | 84 days  |
| Flagler     | 86 days  |