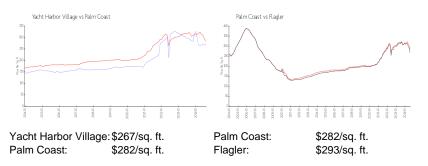

#### Inventory for Sale

| Yacht Harbor Village | 14% |
|----------------------|-----|
| Palm Coast           | 6%  |
| Flagler              | 6%  |