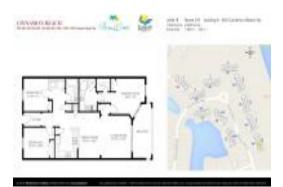

# Unit 824 - Cinnamon Beach

824 - 200 Cinnamon Beach Wy, Palm Coast, FL, Flagler 32137

#### **Unit Information**

 MLS Number:
 FC299822

 Status:
 PENDING

 Size:
 1,682 Sq ft.

Bedrooms: 3
Full Bathrooms: 2
Half Bathrooms: 0

Parking Spaces: Common, Under Building View: Trees/Woods, Water

 List Price:
 \$795,000