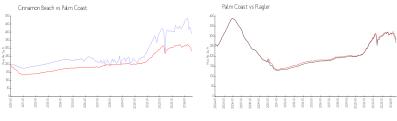

### **Market Information**

Cinnamon Beach: \$390/sq. ft. Palm Coast: \$282/sq. ft. Palm Coast: \$282/sq. ft. Flagler: \$293/sq. ft.