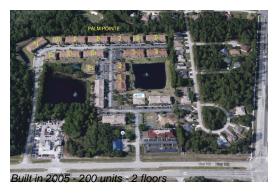

### **Building Information**

Number of units: 200
Number of active listings for rent: 0
Number of active listings for sale: 6
Building inventory for sale: 3%
Number of sales over the last 12 months: 9
Number of sales over the last 6 months: 3
Number of sales over the last 3 months: 1

## **Building Association Information**

Palm Pointe Property Management Company Address: 2275 FL-100, Bunnell, FL 32110, Phone: 386-437-3787

http://www.palmpointe.com/html/index.html