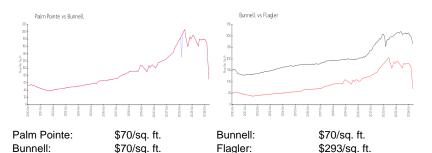

### **Inventory for Sale**

Palm Pointe 3% Bunnell 3% Flagler 6%

# Avg. Time to Close Over Last 12 Months

Palm Pointe 70 days Bunnell 70 days Flagler 86 days