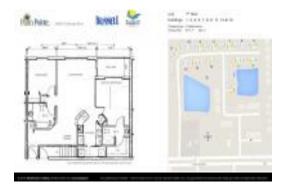

### **Unit 5-F - Palm Pointe**

5-F - 4600 E Moody Blvd, Bunnell, FL, Flagler 32110

#### **Unit Information**

 MLS Number:
 FC300053

 Status:
 ACTIVE

 Size:
 971 Sq ft.

Bedrooms: 2 Full Bathrooms: 2 Half Bathrooms: 0

Parking Spaces:

View:

 Rental Price:
 \$1,450

 List PPSF:
 \$1

 Valuated Price:
 \$67,000

 Valuated PPSF:
 \$69

The above valuated price is a baseline figure that does not take into account any specific renovation, upgrade, split, merge, or deterioration of the unit.