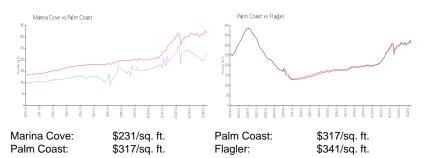

|
| Number of sales over the last 12 months: | 5  |
| Number of sales over the last 6 months:  | 3  |
| Number of sales over the last 3 months:  | 0  |

## **Building Association Information**

Marina Cove Condo Association Address: 101 Palm Harbor Pkwy #310, Palm Coast, FL 32137, Phone:+1(386) 446 1024 (386) 446-3623

## **Recent Sales**

| Unit # | Size        | Closing Date | Sale Price | PPSF  |
|--------|-------------|--------------|------------|-------|
| 35     | 1,565 sq ft | Feb 2024     | \$305,000  | \$195 |
| 105    | 1,875 sq ft | Jan 2024     | \$422,500  | \$225 |
| 13     | 1,565 sq ft | Jan 2024     | \$265,000  | \$169 |
| 60     | 1,020 sq ft | Aug 2023     | \$278,000  | \$273 |
|        | 1,020 sq ft | Aug 2023     | \$278,000  | \$273 |

#### **Market Information**



#### **Inventory for Sale**

| Marina Cove | 5% |
|-------------|----|
| Palm Coast  | 4% |
| Flagler     | 4% |

## Avg. Time to Close Over Last 12 Months

139 days 80 days 80 days

| Marina Cove |  |
|-------------|--|
| Palm Coast  |  |
| Flagler     |  |