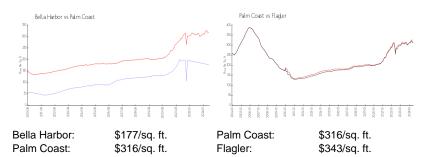

#### **Inventory for Sale**

| Bella Harbor | 10% |
|--------------|-----|
| Palm Coast   | 5%  |
| Flagler      | 5%  |