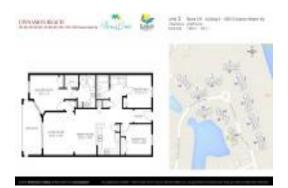

## Unit 942 - Cinnamon Beach

942 - 200 Cinnamon Beach Wy, Palm Coast, FL, Flagler 32137

### **Unit Information**

 MLS Number:
 FC300272

 Status:
 ACTIVE

 Size:
 1,682 Sq ft.

Bedrooms: 3
Full Bathrooms: 2
Half Bathrooms: 0

Parking Spaces:

View:

 List Price:
 \$560,000