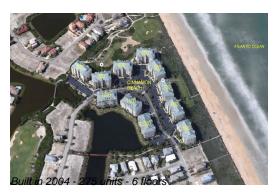

## **Building Information**

Number of units: 275
Number of active listings for rent: 0
Number of active listings for sale: 16
Building inventory for sale: 5%
Number of sales over the last 12 months: 14
Number of sales over the last 6 months: 10
Number of sales over the last 3 months: 5

# **Building Association Information**

Cinnamon Beach Condo Associates Address: 300 Cinnamon Beach Way, Palm Coast, FL 32137