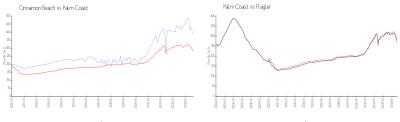

#### **Market Information**

Cinnamon Beach: \$390/sq. ft. Palm Coast: \$282/sq. ft. Palm Coast: \$282/sq. ft. Flagler: \$293/sq. ft.