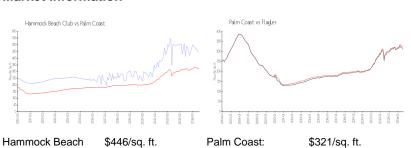

#### **Market Information**

Club:
Palm Coast: \$321/sq. ft. Flagler: \$337/sq. ft.