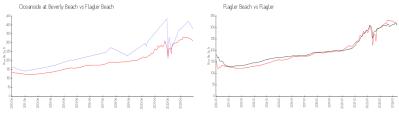

## **Market Information**

Oceanside at Beverly\$378/sq. ft.

t. Flagler Beach:

\$310/sq. ft.

Beach: Flagler Beach:

Flagler: \$341/sq. ft.