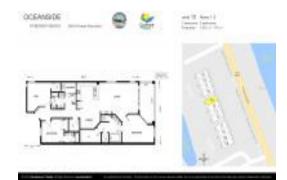

# **Unit 115 - Oceanside at Beverly Beach**

115 - 2450 N Ocean Shore Blvd, Flagler Beach, FL, Flagler 32126

#### **Unit Information**

 MLS Number:
 FC300524

 Status:
 ACTIVE

 Size:
 1,919 Sq ft.

Bedrooms: 3
Full Bathrooms: 3
Half Bathrooms: 0
Parking Spaces:

 View:
 Water

 List Price:
 \$765,000

 List PPSF:
 \$399