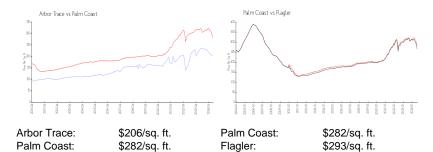

 List PPSF:
 \$218

 Valuated Price:
 \$281,000

 Valuated PPSF:
 \$205

The above valuated price is a baseline figure that does not take into account any specific renovation, upgrade, split, merge, or deterioration of the unit.