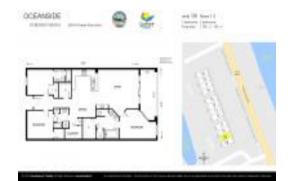

# Unit 109 - Oceanside at Beverly Beach

109 - 2450 N Ocean Shore Blvd, Flagler Beach, FL, Flagler 32126

#### **Unit Information**

MLS Number: FC300595 Status: ACTIVE Size: 1,749 Sq ft.

Bedrooms: 2 Full Bathrooms: 2 0 Half Bathrooms:

Parking Spaces: Water View: Rental Price: \$1,750 List PPSF: Valuated Price: \$655,000