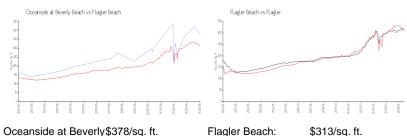

#### **Market Information**

Oceanside at Beverly\$378/sq. ft. Flagler Beach:

Beach:

Flagler Beach: \$313/sq. ft. Flagler: \$343/sq. ft.