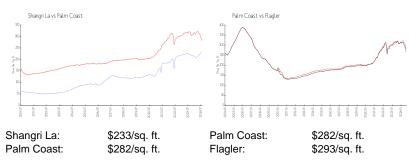

#### **Inventory for Sale**

| Shangri La | 2% |
|------------|----|
| Palm Coast | 6% |
| Flagler    | 6% |