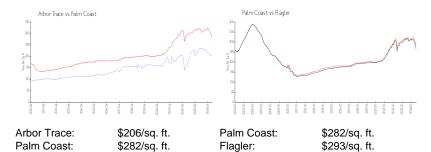

 List PPSF:
 \$1

 Valuated Price:
 \$281,000

 Valuated PPSF:
 \$205

The above valuated price is a baseline figure that does not take into account any specific renovation, upgrade, split, merge, or deterioration of the unit.

### **Inventory for Sale**

| Arbor Trace | 6% |
|-------------|----|
| Palm Coast  | 6% |
| Flagler     | 6% |

# Avg. Time to Close Over Last 12 Months

Arbor Trace 66 days
Palm Coast 84 days
Flagler 86 days