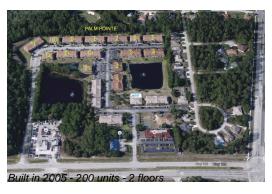

### **Building Information**

Number of units: 200
Number of active listings for rent: 0
Number of active listings for sale: 4
Building inventory for sale: 2%
Number of sales over the last 12 months: 9
Number of sales over the last 6 months: 4
Number of sales over the last 3 months: 2

## **Building Association Information**

Palm Pointe

Property Management Company

Address: 2275 FL-100, Bunnell, FL 32110, Phone: 386-437-3787

http://www.palmpointe.com/html/index.html