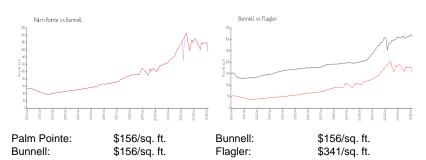

### **Inventory for Sale**

Palm Pointe 2% Bunnell 2% Flagler 4%

# Avg. Time to Close Over Last 12 Months

Palm Pointe 59 days Bunnell 59 days Flagler 81 days