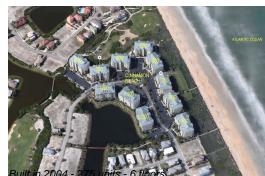

# Unit 842 - Cinnamon Beach

842 - 200 Cinnamon Beach Wy, Palm Coast, FL, Flagler 32137

#### **Building Information**

| Number of units:                         | 275 |
|------------------------------------------|-----|
| Number of active listings for rent:      | 0   |
| Number of active listings for sale:      |     |
| Building inventory for sale:             |     |
| Number of sales over the last 12 months: | 16  |
| Number of sales over the last 6 months:  | 10  |
| Number of sales over the last 3 months:  | 7   |

# **Building Association Information**

Cinnamon Beach Condo Associates Address: 300 Cinnamon Beach Way, Palm Coast, FL 32137