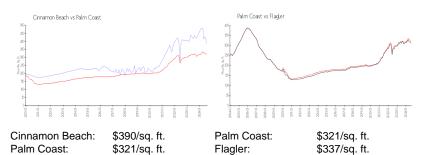

#### **Market Information**

#### **Inventory for Sale**

| Cinnamon Beach | 5% |
|----------------|----|
| Palm Coast     | 5% |
| Flagler        | 5% |

# Avg. Time to Close Over Last 12 Months

| Cinnamon Beach | 93 days |
|----------------|---------|
| Palm Coast     | 83 days |
| Flagler        | 88 days |