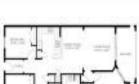

# **Unit Information**

| MLS Number:     | FC301351                               |
|-----------------|----------------------------------------|
| Status:         | ACTIVE                                 |
| Size:           | 1,682 Sq ft.                           |
| Bedrooms:       | 3                                      |
| Full Bathrooms: | 2                                      |
| Half Bathrooms: | 0                                      |
| Parking Spaces: | Common, Covered, Guest, Under Building |
| View:           | Water                                  |
| List Price:     | \$895,000                              |
| List PPSF:      | \$532                                  |
| Valuated Price: | \$722,000                              |
| Valuated PPSF:  | \$429                                  |