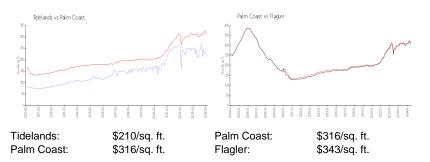

#### Inventory for Sale

| Tidelands  | 3% |
|------------|----|
| Palm Coast | 5% |

# Avg. Time to Close Over Last 12 Months

| Tidelands  | 103 days |
|------------|----------|
| Palm Coast | 78 days  |
| Flagler    | 79 days  |