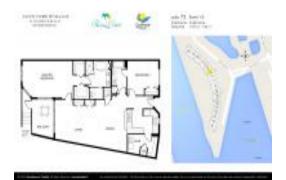

# Unit 273 - Yacht Harbor Village

273 - 102 Yacht Harbor Dr, Palm Coast, FL, Flagler 32137

#### **Unit Information**

 MLS Number:
 FC301451

 Status:
 Active

 Size:
 1,570 Sq ft.

Bedrooms: 2
Full Bathrooms: 2
Half Bathrooms: 0

Parking Spaces: Assigned, Common, Curb Parking, Guest, Off

Street, Reserved, Under Building