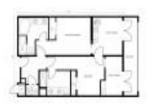

## **Unit Information**

| MLS Number:<br>Status:<br>Size:<br>Bedrooms:<br>Full Bathrooms:<br>Half Bathrooms:<br>Parking Spaces: | FC301532<br>ACTIVE<br>463 Sq ft.<br>1<br>0<br>Open |
|-------------------------------------------------------------------------------------------------------|----------------------------------------------------|
| View:<br>Rental Price:<br>List PPSF:<br>Valuated Price:<br>Valuated PPSF:                             | \$1,350<br>\$3<br>\$63,000<br>\$68                 |