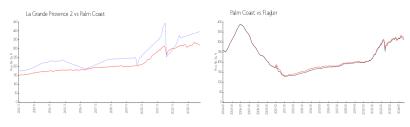

#### **Market Information**

La Grande Provence \$396/sq. ft. Palm Coast: \$321/sq. ft.

2:

Palm Coast: \$321/sq. ft. Flagler: \$332/sq. ft.

### **Inventory for Sale**

La Grande Provence 2 5% Palm Coast 5% Flagler 5%

### Avg. Time to Close Over Last 12 Months

La Grande Provence 2 96 days
Palm Coast 83 days
Flagler 88 days