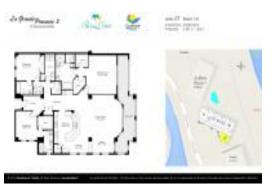

# Unit 2507 - La Grande Provence 2

2507 - 15 Avenue de la Mer, Palm Coast, FL, Flagler 32137

#### **Unit Information**

 MLS Number:
 FC301729

 Status:
 ACTIVE

 Size:
 2,387 Sq ft.

Bedrooms:3Full Bathrooms:3Half Bathrooms:1

Parking Spaces:

 View:
 Water

 List Price:
 \$974,900

 List PPSF:
 \$408

 Valuated Price:
 \$926,000

 Valuated PPSF:
 \$388

The above valuated price is a baseline figure that does not take into account any specific renovation, upgrade, split, merge, or deterioration of the unit.