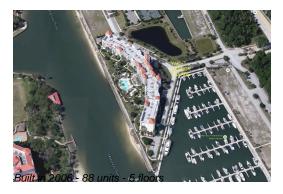

## **Building Information**

Number of units:88Number of active listings for rent:0Number of active listings for sale:7Building inventory for sale:7%Number of sales over the last 12 months:10Number of sales over the last 6 months:4Number of sales over the last 3 months:2