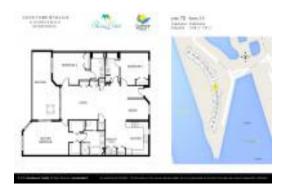

# Unit 270 - Yacht Harbor Village

270 - 102 Yacht Harbor Dr, Palm Coast, FL, Flagler 32137

#### **Unit Information**

 MLS Number:
 FC301838

 Status:
 ACTIVE

 Size:
 1,918 Sq ft.

Bedrooms: 3
Full Bathrooms: 3
Half Bathrooms: 0
Parking Spaces:

 View:
 Water

 Rental Price:
 \$5,000

 List PPSF:
 \$3