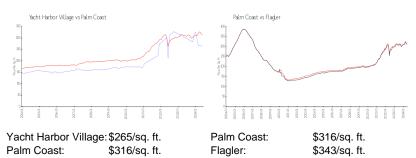

### **Inventory for Sale**

Yacht Harbor Village 8%
Palm Coast 5%
Flagler 5%

## Avg. Time to Close Over Last 12 Months

Yacht Harbor Village 75 days
Palm Coast 78 days
Flagler 79 days