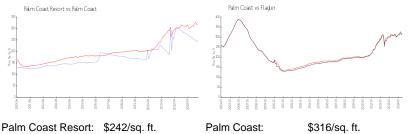

#### **Market Information**

| Faim Guast Result. | φz4z/sq. π.   | Fain Cuasi. | φ310/SQ.Π.    |
|--------------------|---------------|-------------|---------------|
| Palm Coast:        | \$316/sq. ft. | Flagler:    | \$343/sq. ft. |