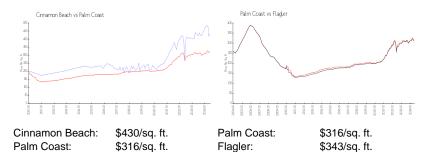

# Inventory for Sale

| Cinnamon Beach | 7% |
|----------------|----|
| Palm Coast     | 5% |
| Flagler        | 5% |

ore 2 Surgit Initial Stillenmines

Cinnamon Beach Palm Coast Flagler 90 days 78 days 79 days