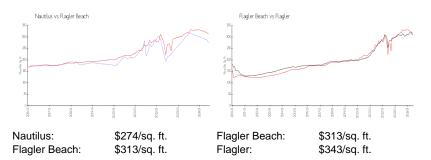

#### **Inventory for Sale**

| Nautilus      | 6% |
|---------------|----|
| Flagler Beach | 5% |
| Flagler       | 5% |

# Avg. Time to Close Over Last 12 Months

| Nautilus      | 75 days |
|---------------|---------|
| Flagler Beach | 92 days |
| Flagler       | 79 days |

hornal and here a

white " totale