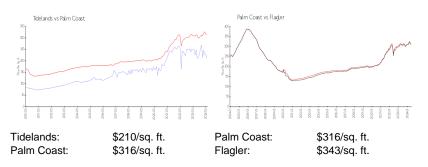

## **Market Information**

### **Inventory for Sale**

| Tidelands  | 3% |
|------------|----|
| Palm Coast | 5% |
| Flagler    | 5% |

## Avg. Time to Close Over Last 12 Months

| Tidelands  | 103 days |
|------------|----------|
| Palm Coast | 78 days  |
| Flagler    | 79 days  |