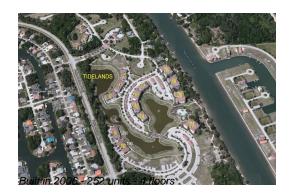

# Unit 324 - Tidelands

324 - 5 Riverview Bend N, Palm Coast, FL, Flagler 32137

## **Building Association Information**

Tidelands Condo Address: 35 Riverview Bend S, Palm Coast, FL 32137 Phone:+1 386-445-1065

http://tidelandscondominiums.com/tidelands/home.asp