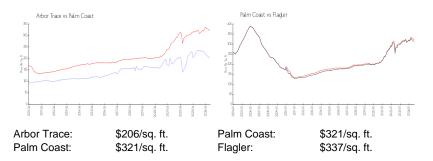

## **Unit Information**

| MLS Number:<br>Status:<br>Size:<br>Bedrooms:<br>Full Bathrooms:<br>Half Bathrooms:<br>Parking Spaces:<br>View: | FC302028<br>ACTIVE<br>1,143 Sq ft.<br>2<br>2<br>0 |
|----------------------------------------------------------------------------------------------------------------|---------------------------------------------------|
| List Price:                                                                                                    | \$229,000                                         |
| List PPSF:                                                                                                     | \$200                                             |
| Valuated Price:                                                                                                | \$235,000                                         |
| Valuated PPSF:                                                                                                 | \$206                                             |

The above valuated price is a baseline figure that does not take into account any specific renovation, upgrade, split, merge, or deterioration of the unit.