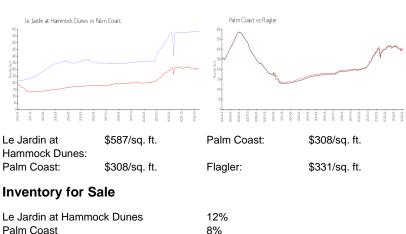

## **Inventory for Sale**

**Market Information** 

| Le Jardin at Hammock Dunes | 12% |
|----------------------------|-----|
| Palm Coast                 | 8%  |
| Flagler                    | 8%  |