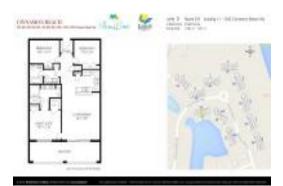

## Unit 1153 - Cinnamon Beach

1153 - 200 Cinnamon Beach Wy, Palm Coast, FL, Flagler 32137

#### **Unit Information**

 MLS Number:
 FC302606

 Status:
 ACTIVE

 Size:
 1,344 Sq ft.

Bedrooms: 3
Full Bathrooms: 2
Half Bathrooms: 0

Parking Spaces: Other, Under Building

View:

 Rental Price:
 \$3,200