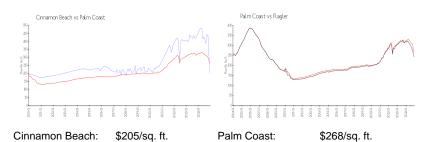

### **Market Information**

Flagler:

\$271/sq. ft.

# Avg. Time to Close Over Last 12 Months

\$268/sq. ft.

Cinnamon Beach 90 days Palm Coast 111 days Flagler 112 days