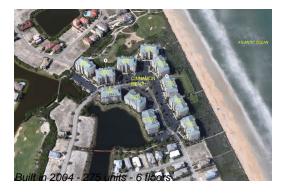

### **Building Information**

Number of units: 275
Number of active listings for rent: 0
Number of active listings for sale: 23
Building inventory for sale: 8%
Number of sales over the last 12 months: 16
Number of sales over the last 6 months: 8
Number of sales over the last 3 months: 0

## **Building Association Information**

Cinnamon Beach Condo Associates Address: 300 Cinnamon Beach Way, Palm Coast, FL 32137