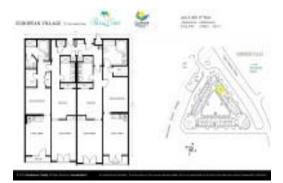

# Unit A-403 - European Village

A-403 - 101 Palm Harbor Pkwy, Palm Coast, FL, Flagler 32137

## **Unit Information**

 MLS Number:
 FC302899

 Status:
 Active

 Size:
 2,500 Sq ft.

Bedrooms: 4
Full Bathrooms: 4
Half Bathrooms: 0

Parking Spaces: Common,Covered,Deeded,Guest,Off

Street, Open, Under Building, Underground