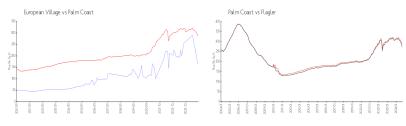

## **Market Information**

European Village: \$164/sq. ft. Palm Coast: \$286/sq. ft. Palm Coast: \$295/sq. ft. Flagler: \$295/sq. ft.