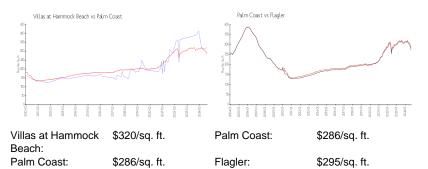

#### **Inventory for Sale**

| Villas at Hammock Beach | 7% |
|-------------------------|----|
| Palm Coast              | 6% |
| Flagler                 | 6% |