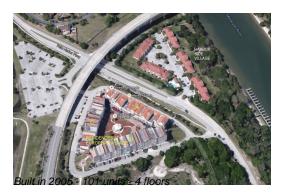

## **Building Information**

Number of units: 101
Number of active listings for rent: 0
Number of active listings for sale: 11
Building inventory for sale: 10%
Number of sales over the last 12 months: 3
Number of sales over the last 6 months: 2
Number of sales over the last 3 months: 0

# **Building Association Information**

European Village

Address: 101 Palm Harbor Pkwy,

Palm Coast, FL 32137, Phone:+1 800-501-0645

http://european-village.com/