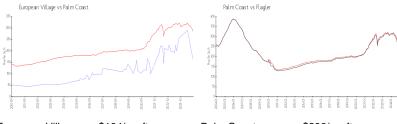

#### **Market Information**

European Village: \$164/sq. ft. Palm Coast: \$286/sq. ft. Palm Coast: \$286/sq. ft. Flagler: \$295/sq. ft.