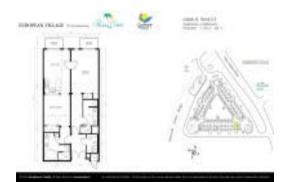

# Unit B-314 - European Village

B-314 - 101 Palm Harbor Pkwy, Palm Coast, FL, Flagler 32137

### **Unit Information**

 MLS Number:
 FC303175

 Status:
 Active

 Size:
 625 Sq ft.

 Bedrooms:
 1

Full Bathrooms: 1
Half Bathrooms: 0

Parking Spaces:

View: