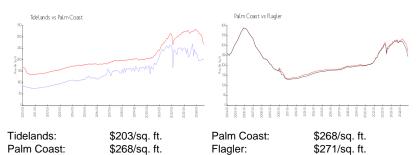

## **Inventory for Sale**

Tidelands 5% Palm Coast 7% Flagler 7%

#### Avg. Time to Close Over Last 12 Months

Tidelands 103 days
Palm Coast 111 days
Flagler 112 days