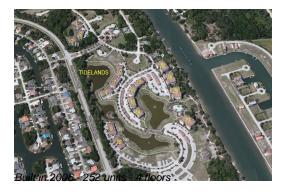

## **Building Information**

Valuated PPSF:

Number of units: 252
Number of active listings for rent: 0
Number of active listings for sale: 12
Building inventory for sale: 4%
Number of sales over the last 12 months: 17
Number of sales over the last 6 months: 2
Number of sales over the last 3 months: 0

# **Building Association Information**

Tidelands Condo Address: 35 Riverview Bend S, Palm Coast, FL 32137 Phone:+1 386-445-1065

http://tidelandscondominiums.com/tidelands/home.asp