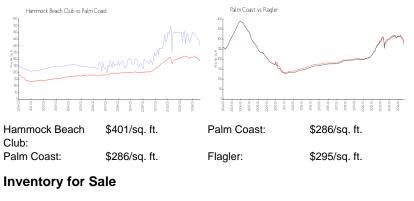

### **Market Information**

| Hammock Beach Club | 8% |
|--------------------|----|
| Palm Coast         | 7% |
| Flagler            | 7% |

## Avg. Time to Close Over Last 12 Months

| Hammock Beach Club | 84 days |
|--------------------|---------|
| Palm Coast         | 91 days |
| Flagler            | 91 days |