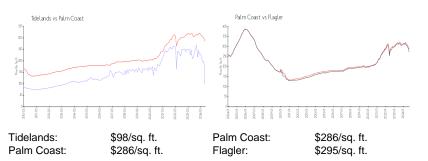

months:  | 2   |

# **Building Association Information**

Tidelands Condo Address: 35 Riverview Bend S, Palm Coast, FL 32137 Phone:+1 386-445-1065

http://tidelandscondominiums.com/tidelands/home.asp

#### **Recent Sales**

| Unit # | Size        | Closing Date | Sale Price | PPSF  |
|--------|-------------|--------------|------------|-------|
| 121    | 1,065 sq ft | Oct 2024     | \$260,000  | \$244 |
| 1825   | 1,575 sq ft | Oct 2024     | \$400,000  | \$254 |
| 913    | 1,824 sq ft | Jul 2024     | \$296,225  | \$162 |
| 313    | 1,636 sq ft | Jul 2024     | \$292,000  | \$178 |
| 2032   | 2,007 sq ft | Jun 2024     | \$475,000  | \$237 |
| 1911   | 1,115 sq ft | Jun 2024     | \$315,000  | \$283 |
| 1947   | 1,115 sq ft | Jun 2024     | \$265,000  | \$238 |

# **Market Information**



### **Inventory for Sale**

| Tidelands  | 6% |
|------------|----|
| Palm Coast | 7% |
| Flagler    | 7% |





# Avg. Time to Close Over Last 12 Months

| Tidelands  |  |
|------------|--|
| Palm Coast |  |
| Flagler    |  |

103 days 91 days 91 days