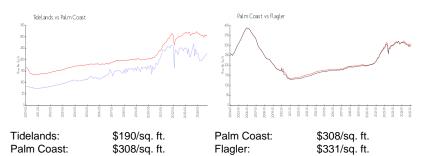

## **Inventory for Sale**

Tidelands 7%
Palm Coast 8%
Flagler 8%

#### Avg. Time to Close Over Last 12 Months

Tidelands 106 days
Palm Coast 126 days
Flagler 128 days