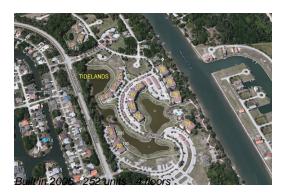

# Unit 322 - Tidelands

322 - 5 Riverview Bend N, Palm Coast, FL, Flagler 32137

# **Building Association Information**

Tidelands Condo Address: 35 Riverview Bend S, Palm Coast, FL 32137 Phone:+1 386-445-1065

http://tidelandscondominiums.com/tidelands/home.asp