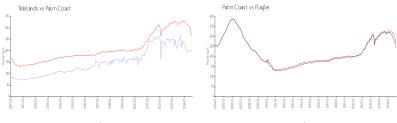

## **Market Information**

 Tidelands:
 \$203/sq. ft.
 Palm Coast:
 \$268/sq. ft.

 Palm Coast:
 \$268/sq. ft.
 Flagler:
 \$271/sq. ft.