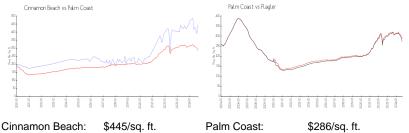

#### **Market Information**

| Cinna | amon | De  |
|-------|------|-----|
| Palm  | Coas | st: |

\$286/sq. ft.

\$286/sq. ft. \$295/sq. ft.