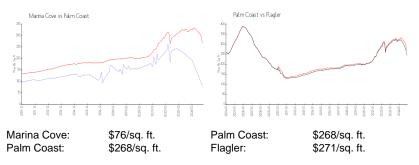

|
| Valuated Price:                                                                                                | \$77,000                                          |
| Valuated PPSF:                                                                                                 | \$75                                              |

The above valuated price is a baseline figure that does not take into account any specific renovation, upgrade, split, merge, or deterioration of the unit.

### **Building Information**

| 84 |
|----|
| 04 |
| 0  |
| 5  |
| 5% |
| 4  |
| 0  |
| 0  |
|    |

# **Building Association Information**

Marina Cove Condo Association Address: 101 Palm Harbor Pkwy #310, Palm Coast, FL 32137, Phone:+1(386) 446 1024 (386) 446-3623

#### **Market Information**



#### **Inventory for Sale**

| Marina Cove | 6% |
|-------------|----|
| Palm Coast  | 7% |
| Flagler     | 7% |

## Avg. Time to Close Over Last 12 Months

| Marina Cove | 74 days  |
|-------------|----------|
| Palm Coast  | 111 days |
| Flagler     | 112 days |