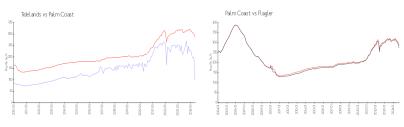

## **Market Information**

Tidelands: \$98/sq. ft. Palm Coast: \$286/sq. ft. Palm Coast: \$286/sq. ft. Flagler: \$295/sq. ft.