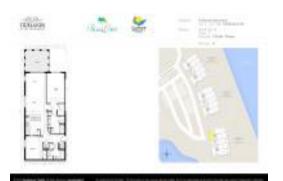

## Unit 2021 - Tidelands

2021 - 5 Riverview Bend N, Palm Coast, FL, Flagler 32137

#### **Unit Information**

 MLS Number:
 FC304825

 Status:
 Active

 Size:
 1,115 Sq ft.

Bedrooms: 2
Full Bathrooms: 2
Half Bathrooms: 0
Parking Spaces:

 View:
 Garden,Water

 List Price:
 \$329,000

 List PPSF:
 \$295