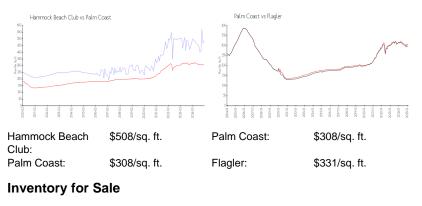

last 3 months:  | 7   |

#### **Building Association Information**

The Club at Hammock Beach 200 OCEAN CREST DRIVE PALM COAST, FL 32137 PHONE: 1-866-841-0287

http://www.hammockbeach.com/

#### **Recent Sales**

| Unit # | Size        | Closing Date | Sale Price  | PPSF  |
|--------|-------------|--------------|-------------|-------|
| 433    | 678 sq ft   | Mar 2025     | \$300,000   | \$442 |
| 931    | 678 sq ft   | Mar 2025     | \$335,000   | \$494 |
| 545    | 2,246 sq ft | Mar 2025     | \$1,075,000 | \$479 |
| 255    | 2,177 sq ft | Jan 2025     | \$935,000   | \$429 |
| 1017   | 1,676 sq ft | Jan 2025     | \$795,000   | \$474 |
| 310    | 2,179 sq ft | Jan 2025     | \$1,295,000 | \$594 |
| 416    | 1,676 sq ft | Jan 2025     | \$610,000   | \$364 |

### **Market Information**



Hammock Beach Club11%Palm Coast8%







# Avg. Time to Close Over Last 12 Months

| Hammock Beach Club | 129 days |
|--------------------|----------|
| Palm Coast         | 126 days |
| Flagler            | 128 days |