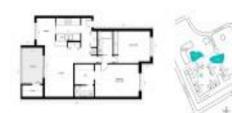

# Unit 302 Palm Coast Pkwy NE # 203 - Shangri La

302 Palm Coast Pkwy NE # 203 - 302 Palm Coast Pkwy NE, Palm Coast, FL, Flagler 32137

#### **Unit Information**

| MLS Number:     | FC305102                           |
|-----------------|------------------------------------|
| Status:         | Active                             |
| Size:           | 1,006 Sq ft.                       |
| Bedrooms:       | 2                                  |
| Full Bathrooms: | 2                                  |
| Half Bathrooms: | 0                                  |
| Parking Spaces: |                                    |
| View:           | Park/Greenbelt, Trees/Woods, Water |
| List Price:     | \$182,000                          |
| List PPSF:      | \$181                              |
| Valuated Price: | \$179,000                          |
| Valuated PPSF:  | \$202                              |