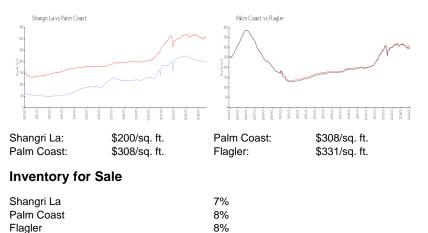

## **Market Information**

#### Avg. Time to Close Over Last 12 Months

| Shangri La | n/a      |
|------------|----------|
| Palm Coast | 126 days |
| Flagler    | 129 days |

SWINGRILA