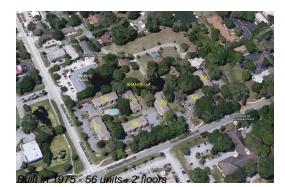

### **Building Information**

| Number of units:                         | 56 |
|------------------------------------------|----|
| Number of active listings for rent:      |    |
| Number of active listings for sale:      |    |
| Building inventory for sale:             |    |
| Number of sales over the last 12 months: |    |
| Number of sales over the last 6 months:  |    |
| Number of sales over the last 3 months:  | 0  |
|                                          |    |

#### **Building Association Information**

SHANGRI-LA

HOME OWNERS ASSOCIATION AT PALM COAST, Business Address 316 Palm Coast Pkwy PO BOX 351308 Palm Coast