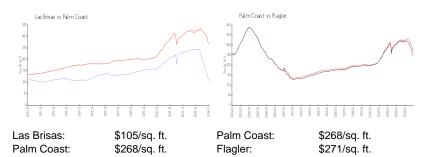

#### **Market Information**

#### **Inventory for Sale**

| Las Brisas | 13% |
|------------|-----|
| Palm Coast | 7%  |
| Flagler    | 7%  |

# Avg. Time to Close Over Last 12 Months

| Las Brisas | 142 days |
|------------|----------|
| Palm Coast | 111 days |
| Flagler    | 112 days |

tiller 💒