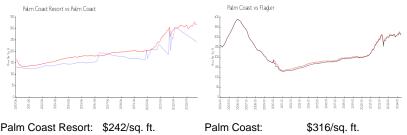

#### **Market Information**

| Paim Coast Reson. | ъ∠4∠/sq. п.   | Pain Coast. | ⊅310/SQ.Π.    |
|-------------------|---------------|-------------|---------------|
| Palm Coast:       | \$316/sq. ft. | Flagler:    | \$343/sq. ft. |