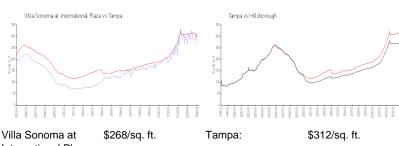

#### **Market Information**

6%

International Plaza:

Tampa: \$312/sq. ft. Hillsborough: \$251/sq. ft.