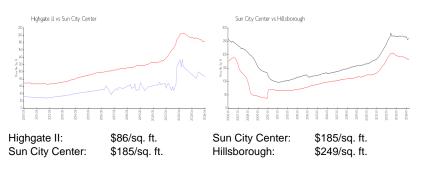

## **Unit Information**

| MLS Number:<br>Status:<br>Size:<br>Bedrooms:<br>Full Bathrooms:<br>Half Bathrooms:<br>Parking Spaces:<br>View:<br>List Price:<br>List PPSF:<br>Valuated PPO5 | A4587209<br>ACTIVE<br>1,150 Sq ft.<br>2<br>0<br>Driveway<br>Water<br>\$199,900<br>\$174<br>\$182,000 |
|--------------------------------------------------------------------------------------------------------------------------------------------------------------|------------------------------------------------------------------------------------------------------|
| Valuated PPSF:                                                                                                                                               | \$182,000<br>\$86                                                                                    |
|                                                                                                                                                              |                                                                                                      |