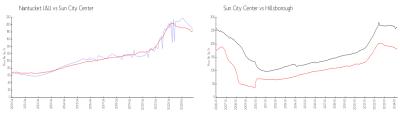

#### **Market Information**

Nantucket I&II:

\$187/sq. ft.

Sun City Center:

\$184/sq. ft.

Sun City Center: \$184/sq. ft. Hillsborough: \$251/sq. ft.

### **Inventory for Sale**

Nantucket I&II 5% Sun City Center 3% Hillsborough 2%

## Avg. Time to Close Over Last 12 Months

| Nantucket I&II  | 52 days |
|-----------------|---------|
| Sun City Center | 53 days |
| Hillsborough    | 43 days |