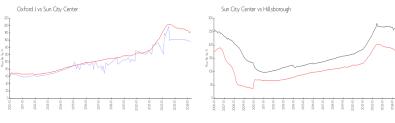

 List PPSF:
 \$220

 Valuated Price:
 \$249,000

 Valuated PPSF:
 \$157

The above valuated price is a baseline figure that does not take into account any specific renovation, upgrade, split, merge, or deterioration of the unit.

### **Market Information**

Sun City Center: \$184/sq. ft. Hillsborough: \$251/sq. ft.