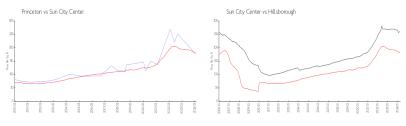

# **Market Information**

Princeton: \$175/sq. ft. Sun City Center: \$185/sq. ft. Sun City Center: \$185/sq. ft. Hillsborough: \$249/sq. ft.

## **Inventory for Sale**

Princeton 4% Sun City Center 3% Hillsborough 2%

## Avg. Time to Close Over Last 12 Months

Princeton n/a
Sun City Center 53 days
Hillsborough 43 days