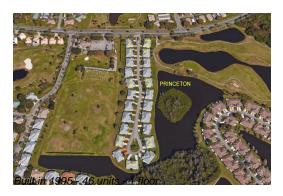

# Unit 521 Princeton Greens Ct # 36 - Princeton

521 Princeton Greens Ct # 36 - 501-546 Princeton Greens Ct, Sun City Center, FL, Hillsborough 33573

## **Building Information**

Number of units: 46 Number of active listings for rent: 0 Number of active listings for sale: 2 Building inventory for sale: 4% Number of sales over the last 12 months: Number of sales over the last 6 months: Number of sales over the last 3 months: