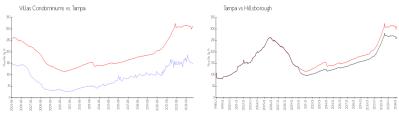

#### **Market Information**

Villas Condominiums:

Tampa: \$312/sq. ft.

\$149/sq. ft.

Tampa:

\$312/sq. ft.

Hillsborough: \$251/sq. ft.